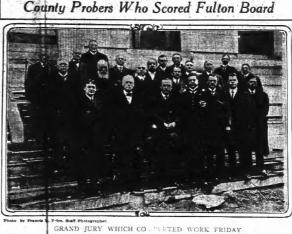

Bottom row left to right: J. Frank Beck, J. J. Barnes, Sr. W. A. Hancock, Alired formanj, K. Kelley, H. S. Collingsworth, Fred W. Cole. Middle row: Gorge M. T. nes, Marvin Thrower, W. D. Brady, W. T. Perkerson, Nym McCullough, Top row: W un, Henry P. Stelles, Isaa Cschoen, Charles F. Barnwell, W. W. Morgan, Brooks Morga are, W. B. Symmers, Charles S. Robinson. iddle row: George M. Traylor, J. T Cullough. Top row: W. L. Trayn Morgan, Brooks Morgan, Georg am, Var