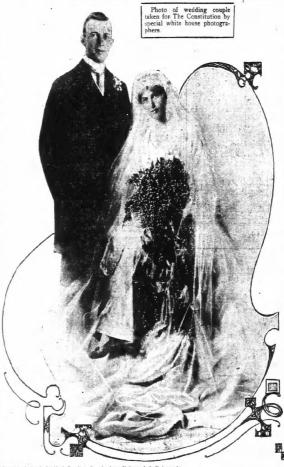

#### Sayre and White House Bride in Wedding Clothes

## Miss Wilson and Mr. Sayre Wedded in the White House

#### Mystic Number "13" Figured In the White House Wedding

Thirteenth Bride, Thirteen Manual Algernon C. P. Bartoria. Magnity Plate, there of President Magnity Plate, there of President Magnity Plate, there of President Magnity Plate, the president Magnity Plate, the president Magnity Plate of President Magnity Plate of President Magnity Plate of President Magnity President Oracle of the Bride and Groom.

# Gown of White Satin Worn By Bride of White House FLEW HEAD DOWNWARD CARRYING PASSENGER

## MISS WILSON WEDDED IN WHITE HOUSE