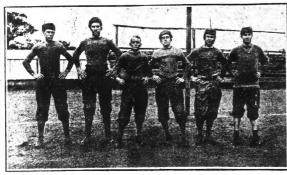

#### Six G. M. C.. Football Players

rgia Military college football team who line up against Gordon institut ng Day. The men in the photo, left to right, are: Godwin, Ellison ord and Doc Wilkinson. They may also meet Riverside Military