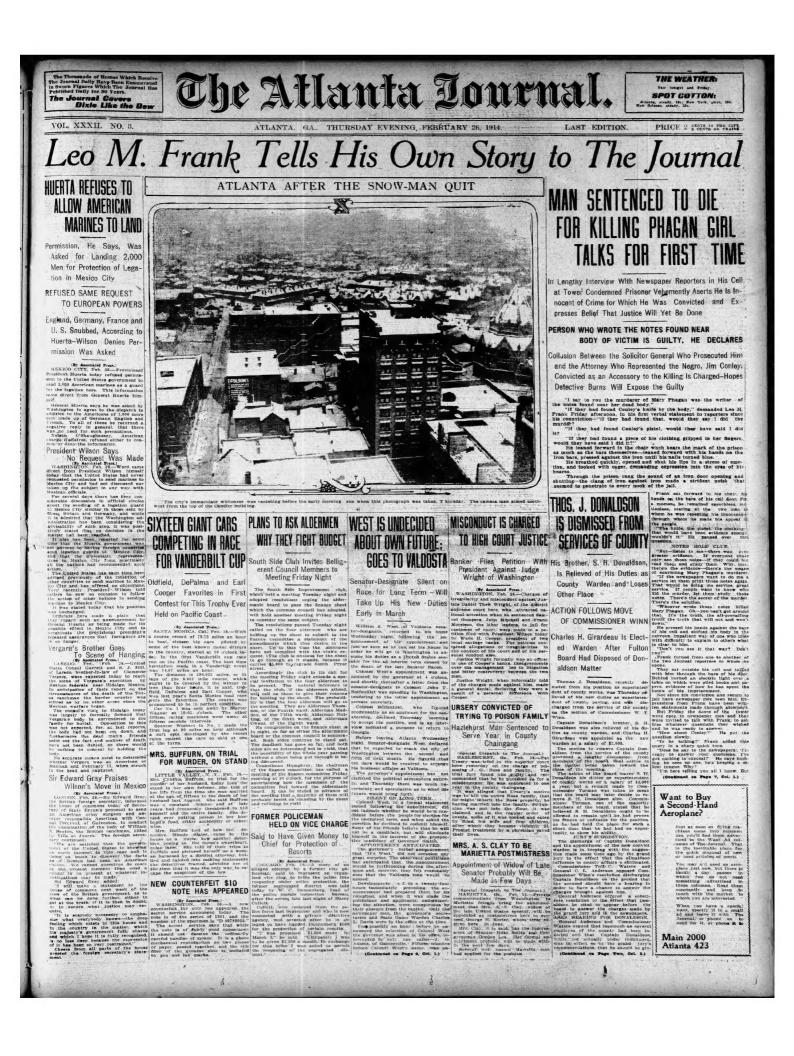

to you the first time

asking your advice, my condition was so poor that I did not expect to live or through the winter, but now I am per feetly healthy. cannot praise your medicine

All my friends

than r built of the second sec

cut out, Eve. My with Pe invest a 1

Alto All no inclusions refrains does the work." Alto All no inclusions refrains does the work." Mrs. M. A. Theatro, member Resec. Mrs. M. A. Theatro, member Resec. Woman's failed corps, writes the fol-in wrolds, Minn.: Mrs. Mrs. Mannaer Woman's failed corps, writes the fol-ment around failed corps, writes the folcatarrh I can tie Feruna.

"As a remedy for catarrh I cont chertfully recommend peruma." "I have been troubled with content of the caretion failinged me so that I was "I have been troubled with content of the "A ho