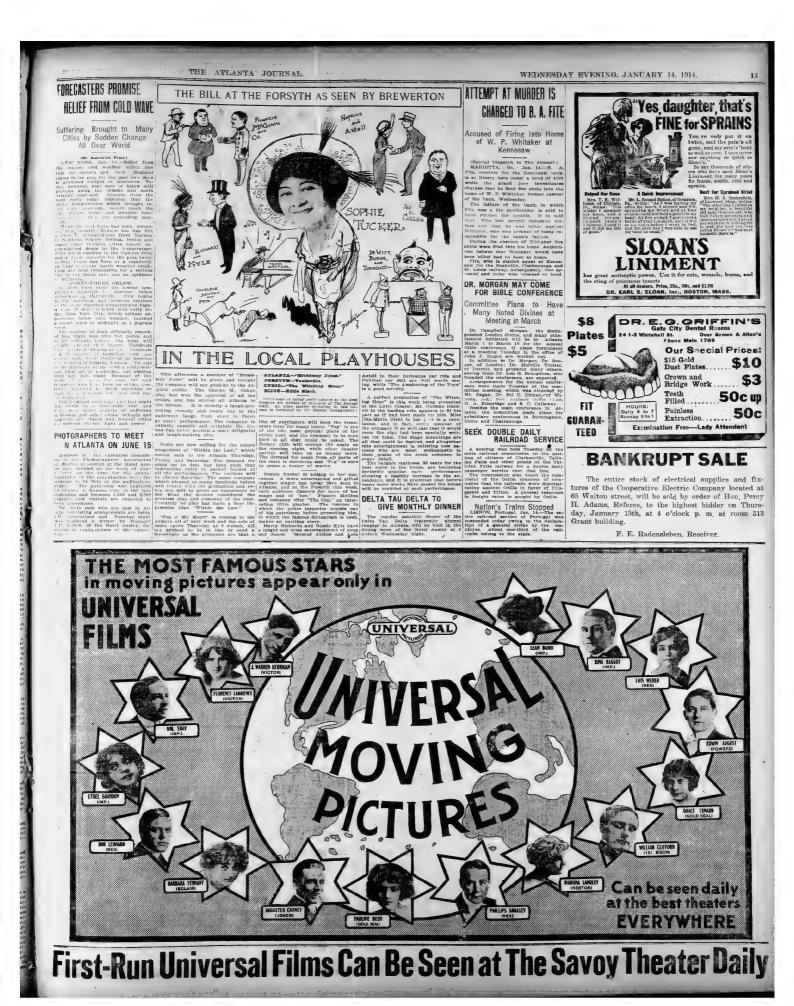

#### WEDNESDAY EVENING, JANUARY 14, 1914. THE ATLANTA JOURNAL. PROHIS ARE PLANNING TO VOTE CHICAGO DRY TAX EQUALIZERS ARE NAMED IN MUSCOGEE WIRELESS ON COBEOUID FOREIGN BEEF TO BREAK ALL ABOARD FOR HAPPY-LAND! CHARGE OF THE AGENCY DATE OF THE STILL SPUTTERS 'S. O. S.' AMERICAN HIGH PRICES Hope That Passengers Y Will Be Saved Revived This Morning