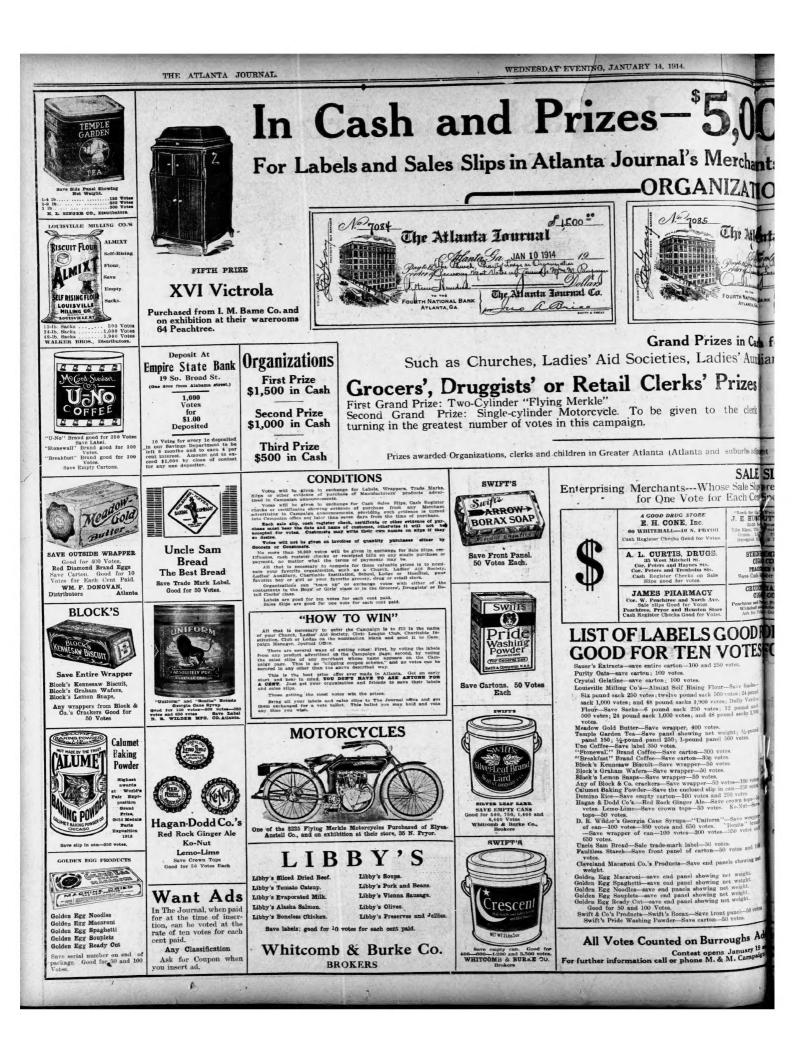

#### WEDNESDAY EVENING, JANUARY 14, 1914. THE ATLANTA JOURNAL. PROHIS ARE PLANNING TO VOTE CHICAGO DRY TAX EQUALIZERS ARE NAMED IN MUSCOGEE WIRELESS ON COBEOUID FOREIGN BEEF TO BREAK ALL ABOARD FOR HAPPY-LAND! CHARGE OF THE AGENCY DATE OF THE STILL SPUTTERS 'S. O. S.' AMERICAN HIGH PRICES Hope That Passengers Y Will Be Saved Revived This Morning