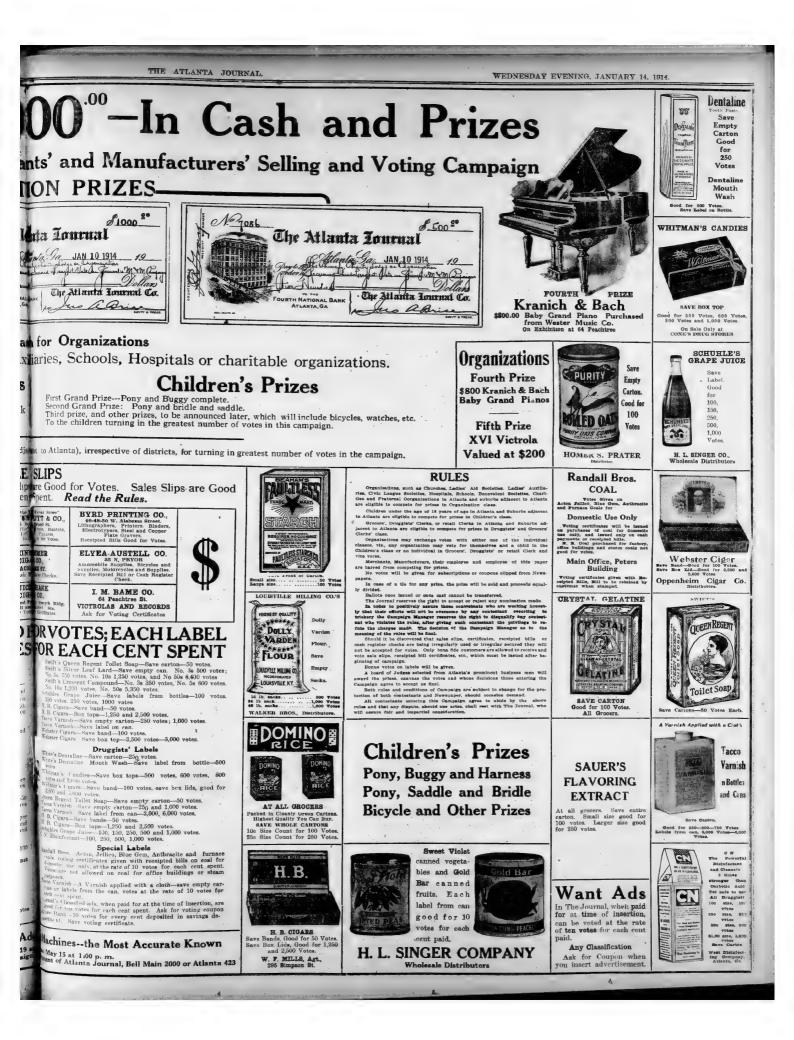

#### WEDNESDAY EVENING, JANUARY 14, 1914. THE ATLANTA JOURNAL. PROHIS ARE PLANNING TO VOTE CHICAGO DRY TAX EQUALIZERS ARE NAMED IN MUSCOGEE WIRELESS ON COBEOUID FOREIGN BEEF TO BREAK ALL ABOARD FOR HAPPY-LAND! CHARGE OF THE AGENCY DATE OF THE STILL SPUTTERS 'S. O. S.' AMERICAN HIGH PRICES Hope That Passengers Y Will Be Saved Revived This Morning