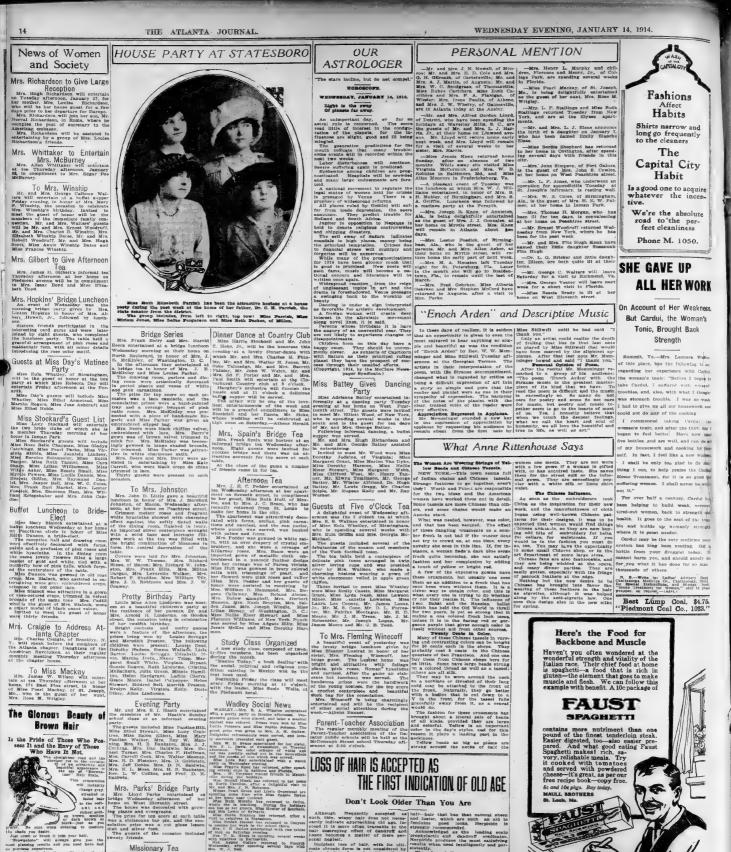

#### WEDNESDAY EVENING, JANUARY 14, 1914. THE ATLANTA JOURNAL. PROHIS ARE PLANNING TO VOTE CHICAGO DRY TAX EQUALIZERS ARE NAMED IN MUSCOGEE WIRELESS ON COBEOUID FOREIGN BEEF TO BREAK ALL ABOARD FOR HAPPY-LAND! CHARGE OF THE AGENCY DATE OF THE STILL SPUTTERS 'S. O. S.' AMERICAN HIGH PRICES Hope That Passengers Y Will Be Saved Revived This Morning