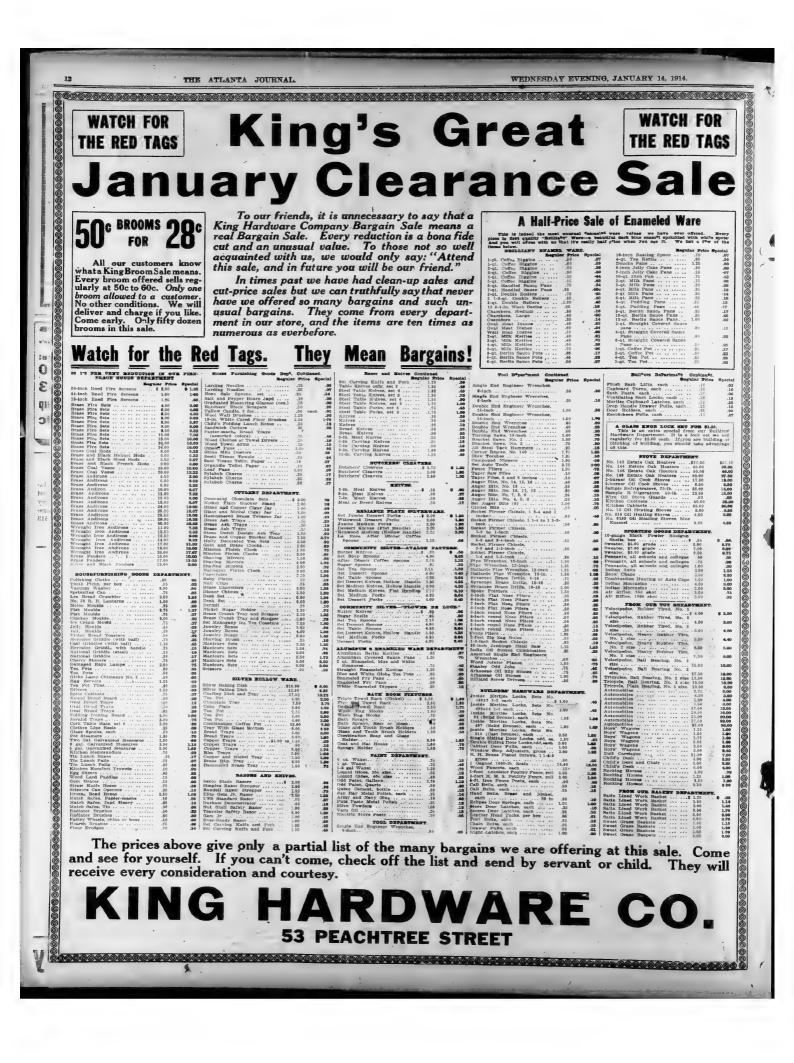

#### WEDNESDAY EVENING, JANUARY 14, 1914. THE ATLANTA JOURNAL. PROHIS ARE PLANNING TO VOTE CHICAGO DRY TAX EQUALIZERS ARE NAMED IN MUSCOGEE WIRELESS ON COBEOUID FOREIGN BEEF TO BREAK ALL ABOARD FOR HAPPY-LAND! CHARGE OF THE AGENCY DATE OF THE STILL SPUTTERS 'S. O. S.' AMERICAN HIGH PRICES Hope That Passengers Y Will Be Saved Revived This Morning