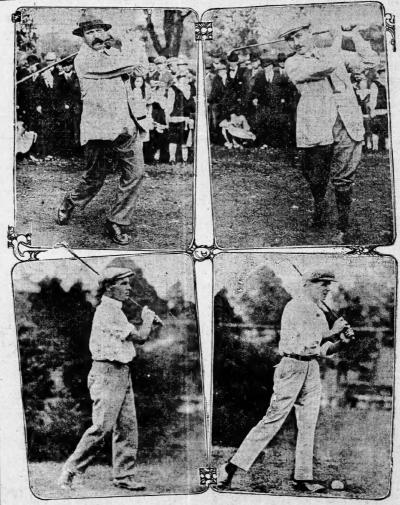

## Athletics Win Fourth Game From Giants

Fierce Attack on Demarce Right at the Jump Gave Philadelphia Team Early Lead, and Marquard Took