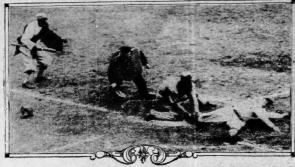

## Athletics Win Fourth Game From Giants

Fierce Attack on Demarce Right at the Jump Gave Philadelphia Team Early Lead, and Marquard Took