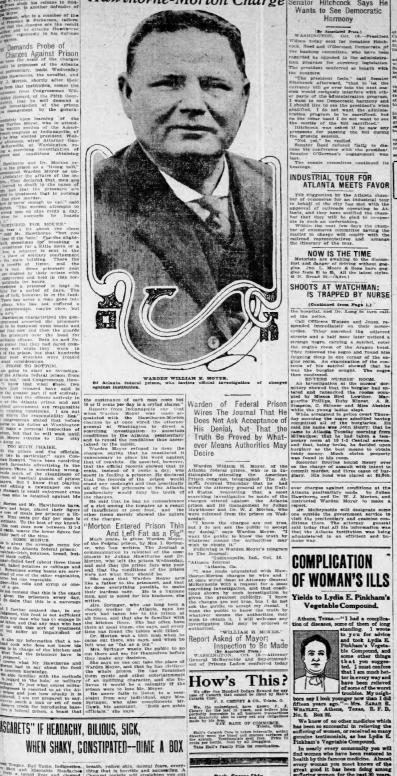

Second Wife

FORMER PRISONER ANSWERS HAWTHORNE

Who served seven years in the Atlanta federal prison, and until released was Julian Hawth aveilists acticions of pusitosticary to uncaracted.

# BRAM, WHO SPENT SEVEN YEARS IN FEDERAL PRISON, BRANDS CHARGES AS FALSE

Declares That Dr. Morton Asked for Special Diet of Milk and Eggs, and His Request Was Granted-Says He Occupied Same Cell With Julian Hawthorne and Never Heard Him

#### MAKES STATEMENT BECAUSE HE WAS CONVICTED BY FALSE STATEMENTS AND DESPISES LIES

Warden William H. Moyer Wires Attorney General McReynolds, Demanding a Probe of the Charges Made by Former Prisoners, Hawthorne and Morton, Who Were Released on Wednesday - Howard Promises Probe From Top to

Declaring that he suffered himself for seventeen years because of the false statements of others, Thomas M. C. Bran, late prisoner at the federal penticulary at Atlanta, cell mate of Julian Hawtherne and confidants of Dr. W. J. Morton, has come to the defense of Warden William H. Moyer, and his administration, branding as false the secuentical charges of the two prisoners, who were released Wednesday. The most sensational charge, which was preferred against the warden from Dr. Morton, who desired that the prisoners were starved for the prisoners were starved at the prisoners were starved for the prisoners were st

# Hawthorne's Cellmate Backs Moyer OPPONENTS TO CURRENCY

to correct them when against whom Jalas Moyer Invites Probe of de gather og and whom false the model of the service of the servic

"CASCARETS" IF HEADACHY, BILIOUS, SICK, WHEN SHAKY, CONSTIPATED—DIME A BOX