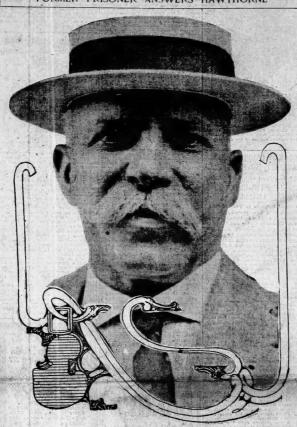

Second Wife

FORMER PRISONER ANSWERS HAWTHORNE

Who served seven years in the Atlanta federal prison, and until released was Julian Hawth aveilists acticions of pusitosticary to uncaracted.

# BRAM, WHO SPENT SEVEN YEARS IN FEDERAL PRISON, BRANDS CHARGES AS FALSE

Declares That Dr. Morton Asked for Special Diet of Milk and Eggs, and His Request Was Granted-Says He Occupied Same Cell With Julian Hawthorne and Never Heard Him

#### MAKES STATEMENT BECAUSE HE WAS CONVICTED BY FALSE STATEMENTS AND DESPISES LIES

Warden William H. Moyer Wires Attorney General McReynolds, Demanding a Probe of the Charges Made by Former Prisoners, Hawthorne and Morton, Who Were Released on Wednesday - Howard Promises Probe From Top to

Declaring that he suffered himself for seventeen years because of the false statements of others, Thomas M. C. Bran, late prisoner at the federal penticulary at Atlanta, cell mate of Julian Hawtherne and confidants of Dr. W. J. Morton, has come to the defense of Warden William H. Moyer, and his administration, branding as false the secuentical charges of the two prisoners, who were released Wednesday. The most sensational charge, which was preferred against the warden from Dr. Morton, who desired that the prisoners were starved for the prisoners were starved at the prisoners were starved for the prisoners were st