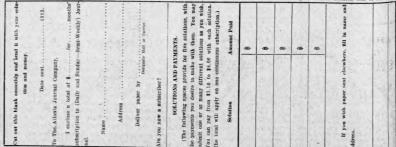

# \$2,200.00 Puzzle Contest \$500 in Gold

The Atlanta Journal Solving This Problem. Both Old and New Subscribers May Enter.

Note Carefully DIVIDEND PRIZES Make Them Worth the Plan of What You Please THE CIRCLE PUZZLE

THE PROBLEM

The problem is to count the circles. Every circle is complete and intersects or touches one or more other circles. There are no parts of circles or shams or deceptions of any sort in the puzzle. In the event that no one counts the exact number the prizes will be awarded for the nearest correct solutions. Accuracy and patience are the main requisites for arriving at the correct or nearest correct count. Those who display these qualifications to the best advantage will solve the puzzle best.

DECIDING TIES

HOW TO ENTER

contest is restricted to people residing in the states of slabana, North and Souli Carolina, Florida and Minessapat, for the Laly and Bunky Carolina, Florida and Minessapat, for the Lally and Bunky cellin, or from 1.00 to \$6.00 for all-visedy, soliton of The Journal, entitles a conference to send the state of the s

abberduint price for the paper, seconding to the regular rate, whether AS MAT DIFFERENT SOLUTIONS AND HE STREAMTHD AS THE COUTSING AND THE PRINTED TO THE PRINTED SOLUTIONS AND THE PRINTED SOLUTIONS. THE PRINTED SOLUTION IN THE PRINTED

## THE PRIZE

| On the First | Prize    | On          | the | Second Prize |
|--------------|----------|-------------|-----|--------------|
| \$1.00 wins  | \$250.00 | \$1.00 wins |     | \$180.00     |
| 2.00 wins    | 300.00   | 2.00 wins   |     |              |
| 3.00 wins    |          | 3.00 wins   |     | 190.00       |
| 4.00 wins    | 400.00   | 4.00 wins   |     |              |
| 5.00 wins    | 450.00   | 5.00 wins   |     |              |
| 6.00 wins    |          | . 6.00 wine |     |              |

TWENTY-FIVE PRIZES—\$5.00 in Gold, plus the amount paid with the winning solutions. These prizes may be worth \$11.00 each.
FITTY-FIVE PRIZES—\$2.00 in Gold, plus the amount paid with the winning solutions. These prizes may be worth \$8.00 each.

# SPECIAL CONDITIONS my prize will be reserved as there are tion was relatered, the puzzle is me carded to those sending less cerrent to do is to begin counting at once the date you have made a mistake

CONTEST CLOSES SATURDAY, DECEMBER 6, 1913
Address Solutions to Puzzle Manager, The Atlanta Journal, Atlanta, Ga.