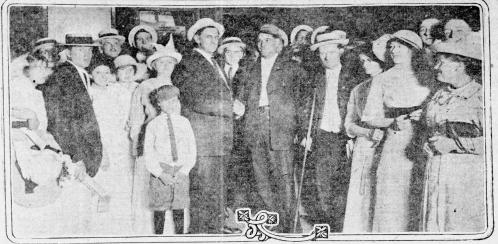

### NEW TABERNACLE PASTOR IS GIVEN WARM WELCOME

Successor of Dr. R. S. McArthur as the pastor of the tabernacle. In the picture Mr. Mc-tely to their right is W. D. Upshaw. The flashlight ph oto was made at the Union depot Mon-Members of the Baptist Tabernacle greeting Rev. Lincoln McConnell, who has been chosen as Connell (left) is shaking hands with C. W. Hatcher, chairman of the board of deacons. Immediately after Mr. McConnell's arrival in the city to assume the abstracle pastorate

### **BIG RECEPTION GIVEN** DR. LINCOLN M'CONNELL

Formal Installation as Pastor of Tabernacle Will Take Place Sunday P. M.