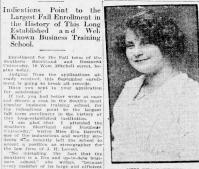

The Stomach

ENROLLMENT FOR THE FALL TERM AT SOUTHERN BUSINESS COLLEGE ON WITH A BIG RUSH

Dr. Pierce's Golden Medical Discovery makes the atomach healthy, the liver active and the blood pure. Made from forest roots, and extracted without the use of alcohol. Sold by druggists, in liquid form at \$1.00 per bottle for over 40 years, giving general satisfaction. If you prefer tablets as modified by R. V. Pierce, M. D., these can be had of medicine dealers or trial box by mail on receipt of 50c in stamps